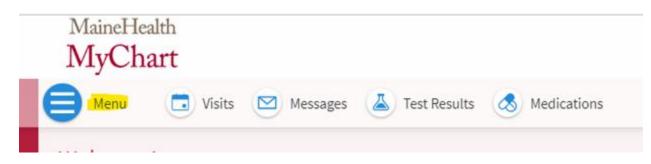

## To Submit a PDF from MyChart:

If your vaccination was documented in Epic, you can print and send the document from MyChart.

- 1. Log into the MyChart website at <u>https://mychart.mainehealth.org on a computer. (This cannot be done from a mobile phone).</u>
- 2. On the top left, click Menu.

- 3. From the drop-down, select Health Summary.
- 4. Select the Immunizations tab.

5. Click the printer icon.

| Health Summary                                                                                                                                                               | th Summary.                                                                                                                           |                                                                                                                                       |
|------------------------------------------------------------------------------------------------------------------------------------------------------------------------------|---------------------------------------------------------------------------------------------------------------------------------------|---------------------------------------------------------------------------------------------------------------------------------------|
| Current Health Issues Medications All                                                                                                                                        |                                                                                                                                       |                                                                                                                                       |
| This is a list of immunizations that your clir<br>Influenza Vaccine Quadrivalent<br>0.5mL IM PF Age 6M+ (IMM400A)<br>(i) Learn more<br>Dates on file: 10/07/2022, 10/06/2021 | Pfizer Bivalent Booster,Gray<br>Cap,Tris-Sucrose,Covid-<br>19,PF,30mcg/0.3mL(IMM10252)<br>(i) Learn more<br>Dates on file: 09/22/2022 | Pfizer,Purple Cap,Covid-<br>19,mma,Inp-s,pf,0.3ml (Imm10223)<br>(i) Leam more<br>Dates on file: 12/03/2021, 04/27/2021,<br>04/06/2021 |
|                                                                                                                                                                              |                                                                                                                                       |                                                                                                                                       |